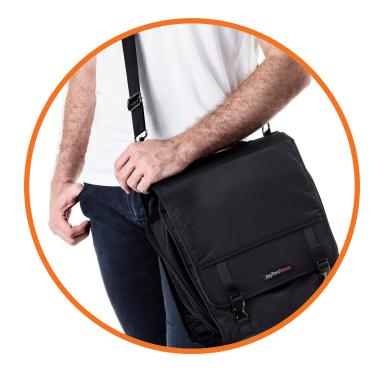

## **CROSS TRAIN**

Lightweight straps convert to backpack, cross-body, shoulder strap and even trolley sleeve for travel, adjusting to your comfort and preferences

#### **CROSS-BODY SHOULDER STRAP**