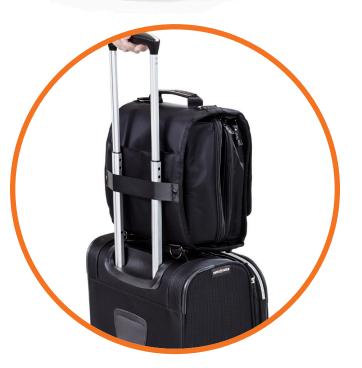

## **CROSS TRAIN**

Lightweight straps convert to backpack, cross-body, shoulder strap and even trolley sleeve for travel, adjusting to your comfort and preferences

#### **TROLLEY SLEEVE**