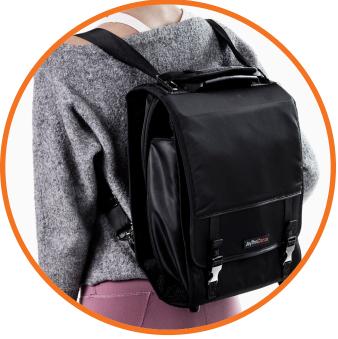

## **CROSS TRAIN**

Lightweight straps convert to backpack, cross-body, shoulder strap and even trolley sleeve for travel, adjusting to your comfort and preferences

#### BACKPACK