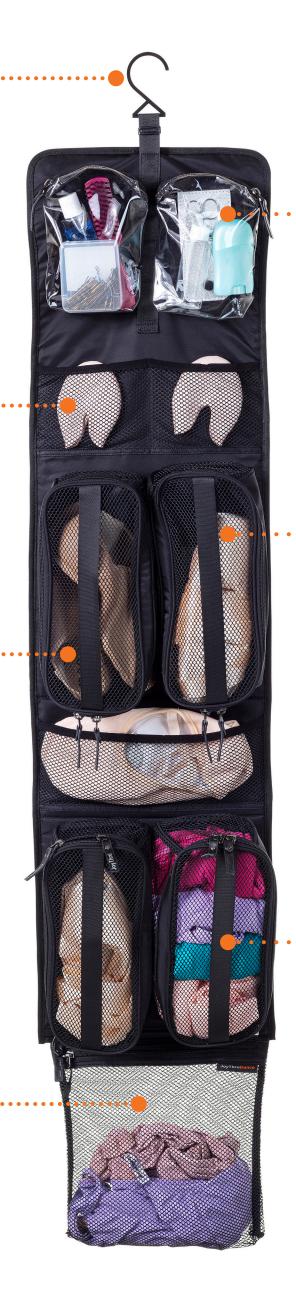

### **DOWN TO HANG**

Attached hanger creates a pop-up dressing station, not a pile on the ground

> SMALL WORLD Flexible mesh pockets hold the tiniest items

## **STAY FRESH** ·

Each mesh pod holds a reVIVE activated charcoal pack to fight odor and humidity

#### WASH AND WEAR

Detachable laundry bag unzips right into your laundry load

# · PERFECT CLARITY

Two clear pockets track your essentials at a glance

## • TAKE IT TO GO

Storage pods attach with snag-free hook and loop fasteners to hold pointe shoes, street shoes or your go-to footwear

**SMART STORAGE** Mesh compartments

promote airflow and organization