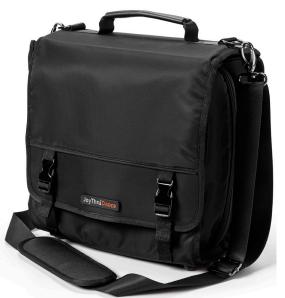

## **CROSS TRAIN**

Lightweight straps convert to backpack, cross-body, shoulder strap and even trolley sleeve for travel, adjusting to your comfort and preferences